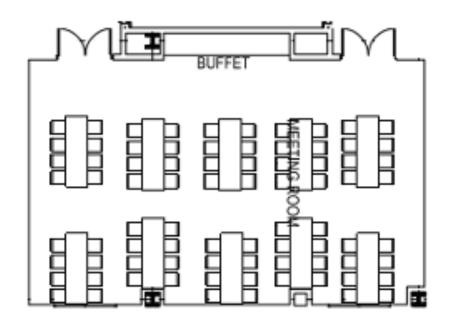

## **FACILITIES MAP**

#### EAGLE ROOM 80 Capacity



#### TANGO ROOM 30 Capacity



## **FACILITIES MAP**

#### GRANDSTAND 800 Capacity



Located next to our outdoor harness racetrack and boasting 16,908 square feet of space, the Grandstand is our largest event room. This multi-purpose room can accommodate 800 seated guests.

During our live racing seasons in October and November, this room provides a perfect view of our 5/8-mile track.

The Grandstand is accessed through our Pre-Function Room that holds up to 120 guests and is a great option for hosting cocktail hours, silent auctions, small parties, and special events.



# **FACILITIES MAP**

# EQUESTRIAN CENTER 1,200 Capacity



# TO

#### **FACILITIES MAP**

# AMPHITHEATER 858 Permanent Seats Which Includes 12 Handicap Accessible



Our state-of-the art Amphitheater is located on the