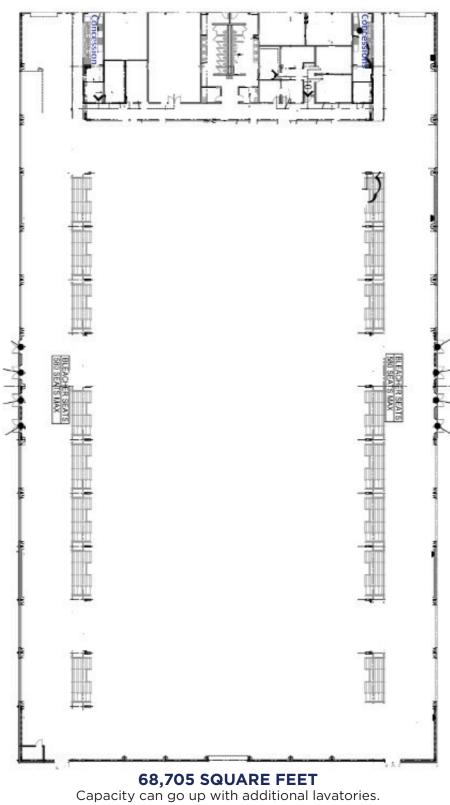

#### GRANDSTAND 800 Capacity

Located next to our outdoor harness racetrack and boasting 16,908 square feet of space, the Grandstand is our largest event room. This multi-purpose room can accommodate 800 seated guests.

During our live racing seasons in October and November, this room provides a perfect view of our 5/8-mile track.

The Grandstand is accessed through our Pre-Function Room that holds up to 120 guests and is a great option for hosting cocktail hours, silent auctions, small parties, and special events.