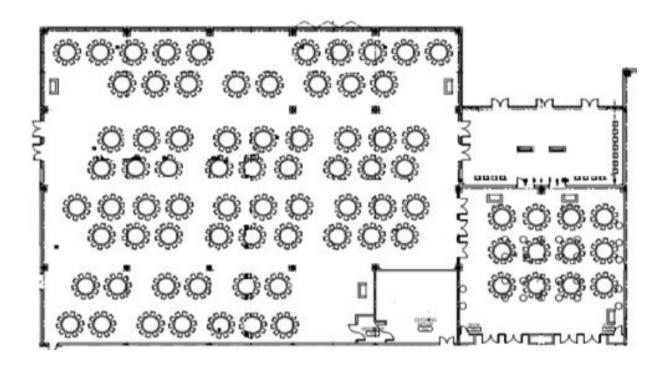

## **FACILITIES MAP**

#### EAGLE ROOM 80 Capacity



#### TANGO ROOM 30 Capacity



## **FACILITIES MAP**

#### GRANDSTAND 800 Capacity



Located next to our outdoor harness racetrack and boasting 16,908 square feet of space, the Grandstand is our largest event room. This multi-purpose room can accommodate 800 seated guests.

During our live racing seasons in October and November, this room provides a perfect view of our 5/8-mile track.

The Grandstand is accessed through our Pre-Function Room that holds up to 120 guests and is a great option for hosting cocktail hours, silent auctions, small parties, and special events.



# **FACILITIES MAP**

# EQUESTRIAN CENTER 1,200 Capacity



# TO

#### **FACILITIES MAP**

# AMPHITHEATER 858 Permanent Seats Which Includes 12 Handicap Accessible



Our state-of-the art Amphitheater is located on the infield of our harness race track. This outdoor area has 846 permanent seats and 12 h