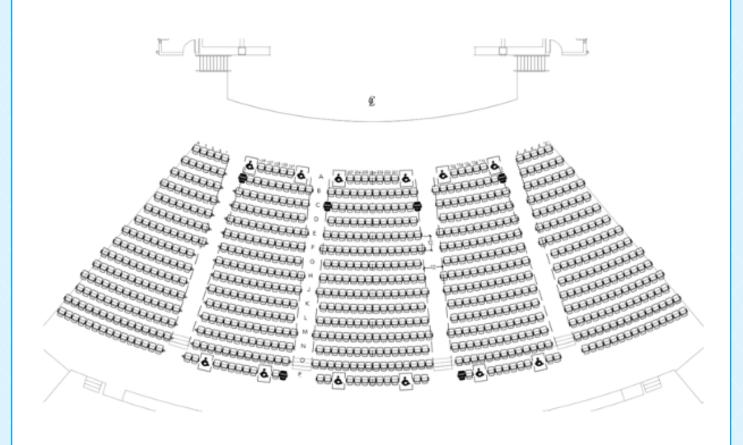

# AMPHITHEATER 858 Permanent Seats Which Includes 12 Handicap Accessible

Our state-of-the art Amphitheater is located on the infield of our harness race track. This outdoor area has 846 permanent seats and 12 handicap accessible seating areas.

Directly behind the Amphitheater permanent seating is a large grass berm area for additional temporary seating and vendors.