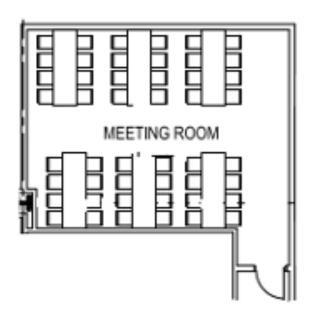

## **FACILITIES MAP**

#### EAGLE ROOM 80 Capacity



#### TANGO ROOM 30 Capacity



## **FACILITIES MAP**

#### GRANDSTAND 800 Capacity



Located next to our outdoor harness racetrack and boasting 16,908 square feet of space, the Grandstand is our largest event room. This multi-purpose room can accommodate 800 seated guests.

During our live racing seasons in October and November, this room provides a perfect view of our 5/8-mile track.

The Grandstand is accessed through our Pre-Function Room that holds up to 120 guests and is a great option for hosting cocktail hours, silent auctions, small parties, and special events.



# **FACILITIES MAP**

# EQUESTRIAN CENTER 1,200 Capacity



# TO

#### **FACILITIES MAP**

# AMPHITHEATER 858 Permanent Seats Which Includes 12 Handicap Accessible



Our state-of-the art Amphitheater is located on the infield of our harness race tr